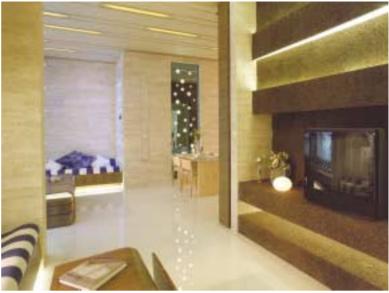

The buildings, clad in white, turquoise and yellow colours, are set among winding pathways, plantings and water features in landscaped areas designed to harmonise with the green surrounds. Residents' clubhouse facilities at the development include a spa, outdoor Jacuzzi, landscaped outdoor pool, indoor swimming pool, sauna, fitness centre, indoor and outdoor playgrounds, a putting green and a games room. 335 car parking spaces are also provided.