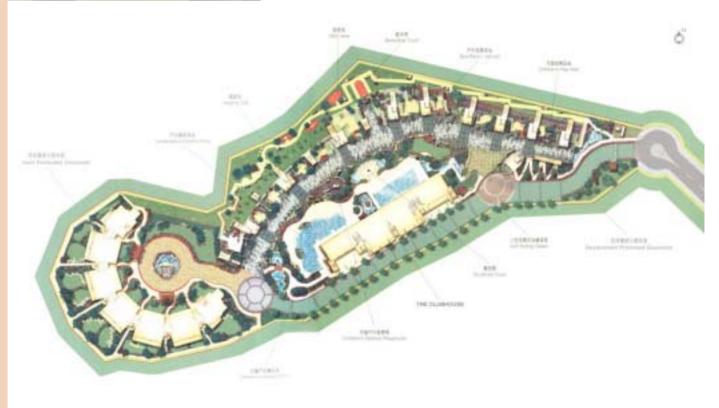

## The Hillgrove Siu Lam

he Hillgrove is a low-rise luxury residential project at 9 Tsing Fat Lane in Siu Lam, close to the convenient Route 3 and Castle Peak Road links to the city. Five apartment blocks ranging in height between five and six storeys high are being built on the 16,469 sq ft site. The development features 216 units laid out to ensure uninterrupted views for tenants, with typical ceiling heights of 3.15 m and large windows ensuring outlooks are maximised.

The buildings, clad in white, turquoise and yellow colours, are set among winding pathways, plantings and water features in landscaped areas designed to harmonise with the green surrounds. Residents' clubhouse facilities at the development include a spa, outdoor Jacuzzi, landscaped outdoor pool, indoor swimming pool, sauna, fitness centre, indoor and outdoor playgrounds, a putting green and a games room. 335 car parking spaces are also provided.