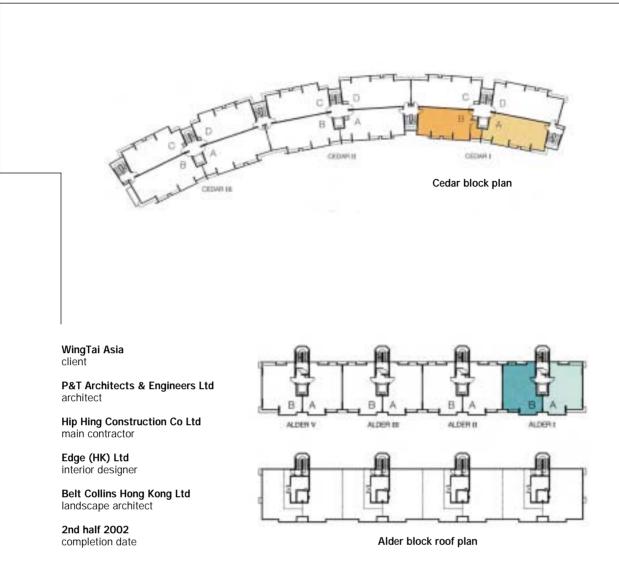

## The Hillgrove Siu Lam

he Hillgrove is a low-rise luxury residential project at 9 Tsing Fat Lane in Siu Lam, close to the convenient Route 3 and Castle Peak Road links to the city. Five apartment blocks ranging in height between five and six storeys high are being built on the 16,469 sq ft site. The development features 216 units laid out to ensure uninterrupted views for tenants, with typical ceiling heights of 3.15 m and large windows ensuring outlooks are maximised.

## **Bathrooms**

Sanitary ware - Roca, Karat, Bellavista or equivalent

Alder block layout

五幢住宅共216個單位,設計上安排 每個單位的景觀均會不受阻。加上高樓 3.15米及特大窗戶的設計,讓住戶享有更 佳景觀。

會所設施包括室外蒸氣浴室、按摩浴 池、園林室外泳池、室內泳池、桑拿浴 室、健身室、兒童室外嬉水池、兒童室內 遊樂場、小型高爾夫球練習場、康樂室、 籃球場及燒烤場。項目共有車位 335 個。