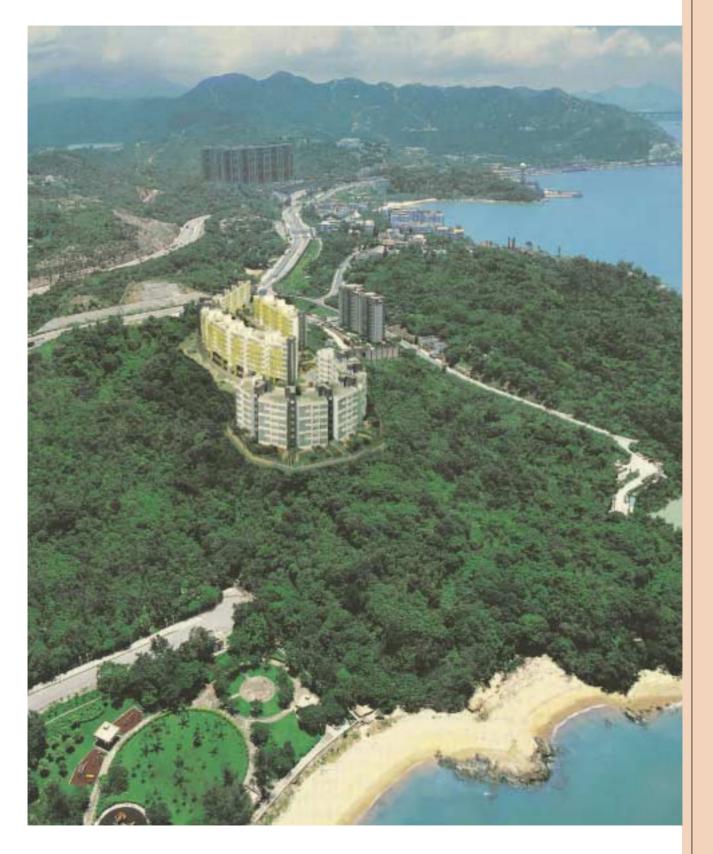

## The Hillgrove Siu Lam

he Hillgrove is a low-rise luxury residential project at 9 Tsing Fat Lane in Siu Lam, close to the convenient Route 3 and Castle Peak Road links to the city. Five apartment blocks ranging in height between five and six storeys high are being built on the 16,469 sq ft site. The development features 216 units laid out to ensure uninterrupted views for tenants, with typical ceiling heights of 3.15 m and large windows ensuring outlooks are maximised.

The buildings, clad in white, turquoise and yellow colours, are set among winding pathways, plantings and water features in landscaped areas designed to harmonise with the green surrounds. Residents' clubhouse facilities at the development include a spa, outdoor Jacuzzi, landscaped outdoor pool, indoor swimming pool, sauna, fitness centre, indoor and outdoor playgrounds, a putting green and a games room. 335 car parking spaces are also provided.

## **漣山** 小欖

 於青山公路上,小欖58區的漣 山為低密度豪華住宅項目。設計 上著重配合周遭翠綠及沿岸的環 境優勢,而鄰近三號幹線及青山公路,則 方便來往市區。

五座低密度住宅樓介乎5至6層高, 座落於青發里9號的16,469平方呎地盤 上。以白、黃、湖水藍色為主的色彩配 襯,令置在園林綠徑及水景之間的樓宇與 翠綠清幽的環境和諧配合。