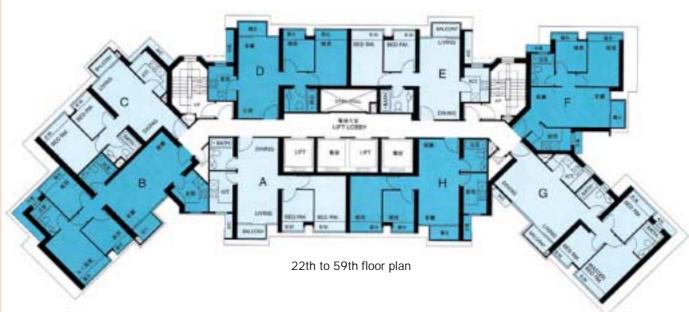

## Banyan Garden

Lai Chi Kok

ocated several minutes' walk away from Lai Chi Kok MTR Station, the Banyan Garden development is made up of seven towers with heights between 46 to 56 storeys. Banyan Garden Phase One includes three towers offering a total of 1,072 units ranging in size between from 631 sq ft and 954 sq ft. 75 per cent of the units are two-bedroom layouts while others offer three bedrooms. 70 per cent of units feature balconies and 19-ft panoramic windows are included in some configurations.