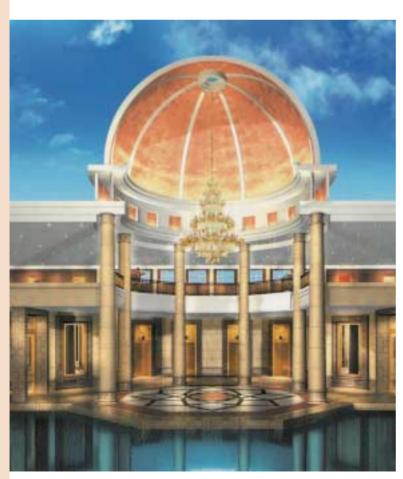

A neo-classical European design has been adopted at the Banyan Garden development, from the octagonal entrance lobby with its domed ceiling to the 50-feet high Florentine-styled dome in the clubhouse. Residents'

兩座會所連園林面積廣達 115,000 平 方呎,高逾50呎之拱型翡冷翠圓頂殿堂會 所大樓。會所大堂採用圓拱頂鋪砌古羅馬 縷格藝術天花,配合線條簡約柱廊。上層 通道特設「藝術文化廊」,低層設「大型 水族觀賞廊」。

面積達 4,200 平方呎 Small Kids Club,是全港首個獨立式多元兒童會所,入口兩座尖塔及意式瓦片簷頂。60呎長亞馬遜森林歷險樂園、玩具城堡、電腦世界、知識寶庫、小型籃球場、氣墊球設施、健身器材、兒童影院及音樂天地等。兒童會所連接草坪,另設兒童嬉水池及4個兒童遊樂園。

facilities include a 180,000 sq ft landscaped garden with water features such as cascades, pools and waterfalls.

The two-block clubhouse and public landscaped areas cover 115,000 sq ft at Banyan Garden. The clubhouse provides fitness and recreational facilities such as a swimming pool, a squash court, a gymnasium and a table tennis room, A two-storey independent clubhouse building for children, named Small Kids Club, features an indoor adventure playground, a library, a minibasketball court, an air-hockey table, a children's theatre, Internet access and other facilities.