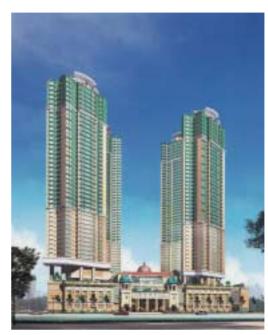

## Banyan Garden

Lai Chi Kok

ocated several minutes' walk away from Lai Chi Kok MTR Station, the Banyan Garden development is made up of seven towers with heights between 46 to 56 storeys. Banyan Garden Phase One includes three towers offering a total of 1,072 units ranging in size between from 631 sq ft and 954 sq ft. 75 per cent of the units are two-bedroom layouts while others offer three bedrooms. 70 per cent of units feature balconies and 19-ft panoramic windows are included in some configurations.

A neo-classical European design has been adopted at the Banyan Garden development, from the octagonal entrance lobby with its domed ceiling to the 50-feet high Florentine-styled dome in the clubhouse. Residents'

## 温景臺 荔枝角

落荔枝角地鐵站旁的泓景臺由七座46至56層高的樓宇組成。第一期首三座共提供1,072個單位,單位面積由631至954平方呎,百分之七十五為兩房兩廳,另設三房兩廳連套房設計。飯廳採用實用的長方形設計,睡房間格方正實用。除七成單位設環保露台外,部分單位減少走廊位,善用空間。採用特閱觀景玻璃窗屏,部分宅客廳設閱19呎特大無框轉角窗。

泓景臺外型採用綠色玻璃窗屏,碩大 基座上挺立畢直圓柱,上落客專用大堂採 意大利廣場式設計作配合。平台花園佔地 180,000平方呎,水景總面積約40,000平 方呎,庭園綠化面積約53,000平方呎。