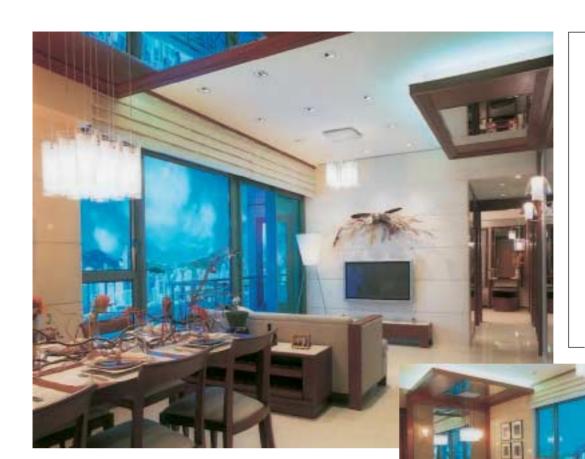

A neo-classical European design has been adopted at the Banyan Garden development, from the octagonal entrance lobby with its domed ceiling to the 50-feet high Florentine-styled dome in the clubhouse. Residents'

facilities include a 180,000 sq ft landscaped garden with water features such as cascades, pools and waterfalls.

The two-block clubhouse and public landscaped areas cover 115,000 sq ft at Banyan Garden. The clubhouse provides fitness and recreational facilities such as a swimming pool, a squash court, a gymnasium and a table tennis room, A two-storey independent clubhouse building for children, named Small Kids Club, features an indoor adventure playground, a library, a minibasketball court, an air-hockey table, a children's theatre, Internet access and other facilities.