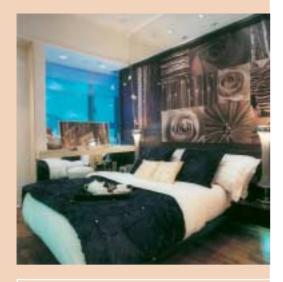

## Banyan Garden

Lai Chi Kok

ocated several minutes' walk away from Lai Chi Kok MTR Station, the Banyan Garden development is made up of seven towers with heights between 46 to 56 storeys. Banyan Garden Phase One includes three towers offering a total of 1,072 units ranging in size between from 631 sq ft and 954 sq ft. 75 per cent of the units are two-bedroom layouts while others offer three bedrooms. 70 per cent of units feature balconies and 19-ft panoramic windows are included in some configurations.