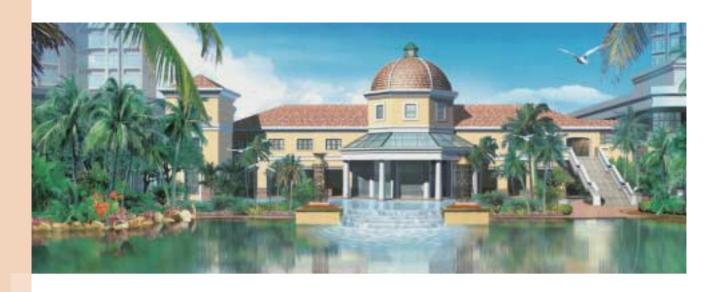

A neo-classical European design has been adopted at the Banyan Garden development, from the octagonal entrance lobby with its domed ceiling to the 50-feet high Florentine-styled dome in the clubhouse. Residents'

facilities include a 180,000 sq ft landscaped garden with water features such as cascades, pools and waterfalls.

The two-block clubhouse and public landscaped areas cover 115,000 sq ft at Banyan Garden. The clubhouse provides fitness and recreational facilities such as a swimming pool, a squash court, a gymnasium and a table tennis room, A two-storey independent clubhouse building for children, named Small Kids Club, features an indoor adventure playground, a library, a minibasketball court, an air-hockey table, a children's theatre, Internet access and other facilities.