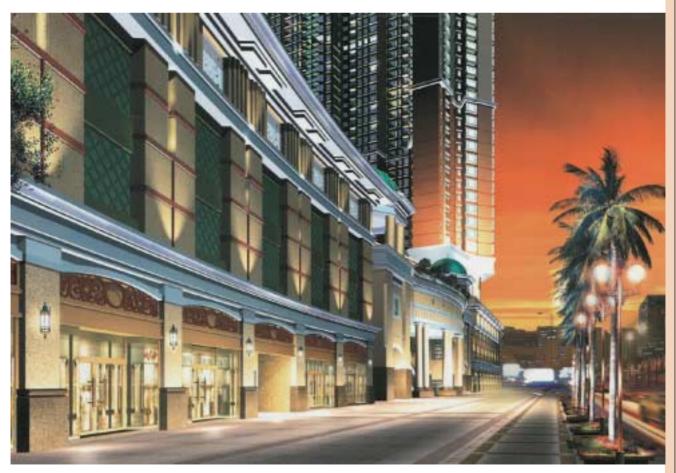

A neo-classical European design has been adopted at the Banyan Garden development, from the octagonal entrance lobby with its domed ceiling to the 50-feet high Florentine-styled dome in the clubhouse. Residents'

## 温景臺 荔枝角

落荔枝角地鐵站旁的泓景臺由七座46至56層高的樓宇組成。第一期首三座共提供1,072個單位,單位面積由631至954平方呎,百分之七十五為兩房兩廳,另設三房兩廳連套房設計。飯廳採用實用的長方形設計,睡房間格方正實用。除七成單位設環保露台外,部分單位減少走廊位,善用空間。採用特閱觀景玻璃窗屏,部分宅客廳設閱19呎特大無框轉角窗。

泓景臺外型採用綠色玻璃窗屏,碩大 基座上挺立畢直圓柱,上落客專用大堂採 意大利廣場式設計作配合。平台花園佔地 180,000平方呎,水景總面積約40,000平 方呎,庭園綠化面積約53,000平方呎。