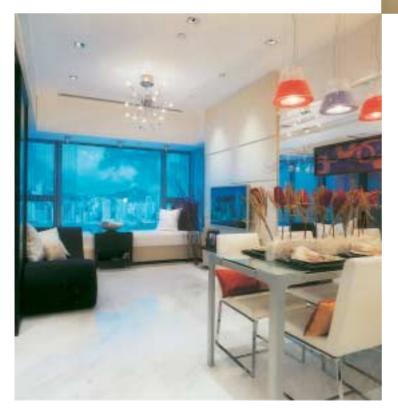

A neo-classical European design has been adopted at the Banyan Garden development, from the octagonal entrance lobby with its domed ceiling to the 50-feet high Florentine-styled dome in the clubhouse. Residents'

facilities include a 180,000 sq ft landscaped garden with water features such as cascades, pools and waterfalls.

The two-block clubhouse and public landscaped areas cover 115,000 sq ft at Banyan Garden. The clubhouse provides fitness and recreational facilities such as a swimming pool, a squash court, a gymnasium and a table tennis room, A two-storey independent clubhouse building for children, named Small Kids Club, features an indoor adventure playground, a library, a minibasketball court, an air-hockey table, a children's theatre, Internet access and other facilities.