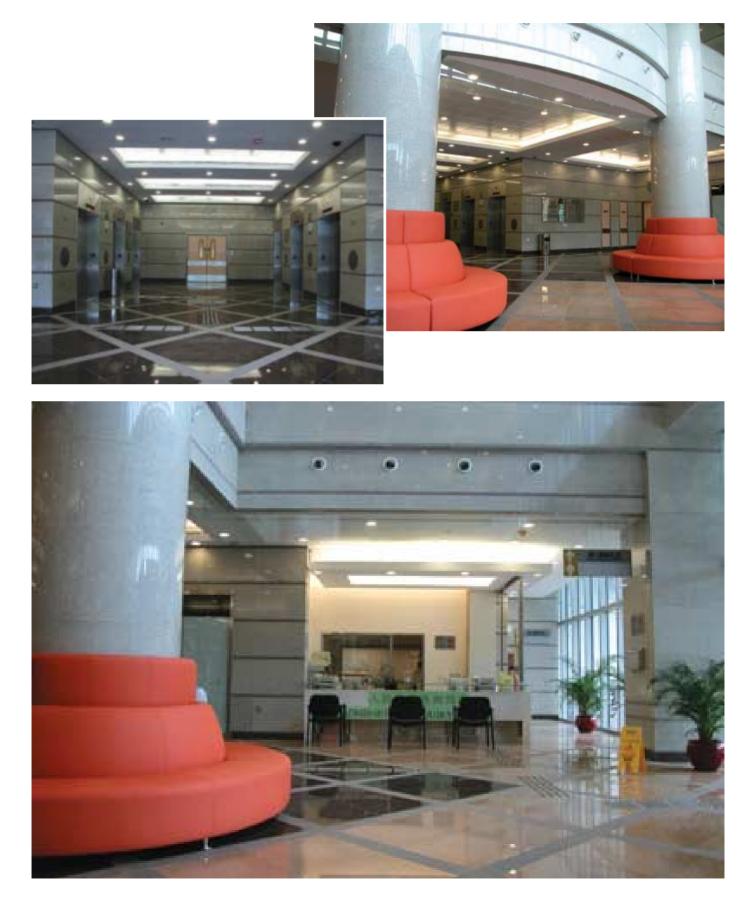

The hospital has a well-lit ground floor lobby featuring a double volume atrium clad in clear glass coated with a film that filters out heat and ultraviolet rays. Granite panels in different colours are interspersed with aluminium strips providing a tactile floor.