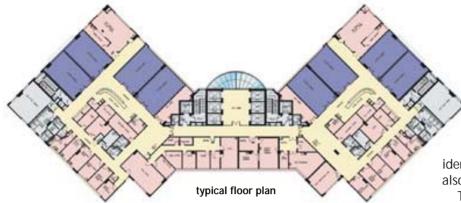

The new building is a 12-storey structure with a gross floor area of 34,100 sq m and a dumbbellshaped typical floor plan. A wide range of facilities are housed on the podium floors, including a big kitchen which will serve the whole hospital in the future; administrative offices; a library; meeting rooms; a pathology department; a diagnostic radiology department, a central sterile supply department and an allied health

department. The eight-storey tower block provides accommodation for 528 beds for respiratory medical, rehabilitation and psychiatric treatments.

Unlike Caritas Medical Centre, the size of the footprint means the architect is able to design an efficient floor plate with supporting facilities in the middle core serving two wings. L-shaped wards with nurse stations at the junction have been designed to allow nurses to keep an eye on patients without leaving their stations while also allowing them to reach every patient quickly without having to walk down long corridors. The building is served by six passengers' lifts and two firemen's lifts.