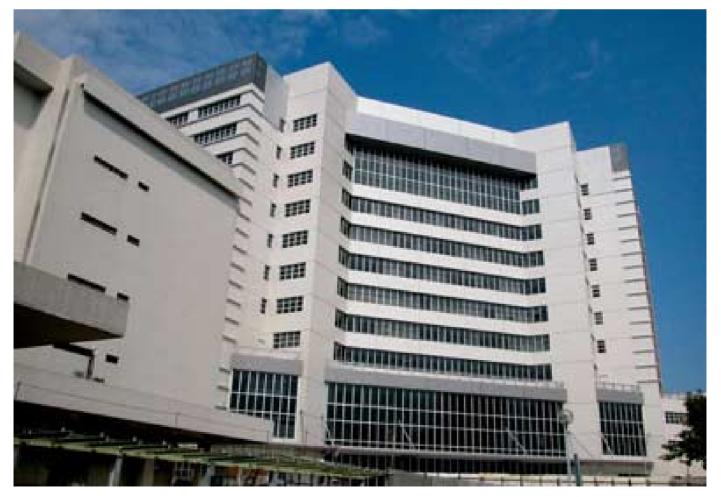

The new building is a 12-storey structure with a gross floor area of 34,100 sq m and a dumbbellshaped typical floor plan. A wide range of facilities are housed on the podium floors, including a big kitchen which will serve the whole hospital in the future; administrative offices; a library; meeting rooms; a pathology department; a diagnostic radiology department, a central sterile supply department and an allied health

department. The eight-storey tower block provides accommodation for 528 beds for respiratory medical, rehabilitation and psychiatric treatments.

Unlike Caritas Medical Centre, the size of the footprint means the architect is able to design an efficient floor plate with supporting facilities in the middle core serving two wings. L-shaped wards with nurse stations at the junction have been designed to allow nurses to keep an eye on patients without leaving their stations while also allowing them to reach every patient quickly without having to walk down long corridors. The building is served by six passengers' lifts and two firemen's lifts.

The L-shaped wards generate the overall shape of the building, creating two rotated squares on plan. Architecturally, this has helped to break down the scale of the building. Other devices

used to visually slim down the building include the choice of different window/curtain wall designs and the use of highlights to break up the elevation.