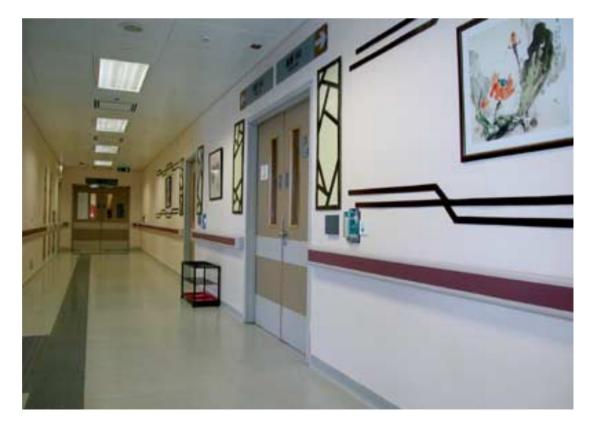

The hospital has a well-lit ground floor lobby featuring a double volume atrium clad in clear glass coated with a film that filters out heat and ultraviolet rays. Granite panels in different colours are interspersed with aluminium strips providing a tactile floor.