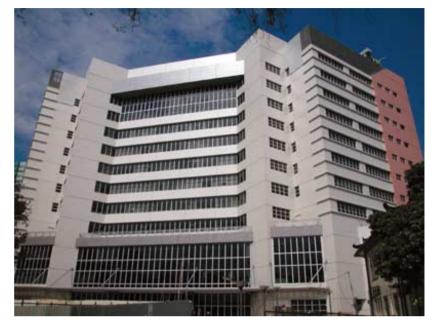

The new building is a 12-storey structure with a gross floor area of 34,100 sq m and a dumbbellshaped typical floor plan. A wide range of facilities are housed on the podium floors, including a big kitchen which will serve the whole hospital in the future; administrative offices; a library; meeting rooms; a pathology department; a diagnostic radiology department, a central sterile supply department and an allied health

department. The eight-storey tower block provides accommodation for 528 beds for respiratory medical, rehabilitation and psychiatric treatments.

Unlike Caritas Medical Centre, the size of the footprint means the architect is able to design an efficient floor plate with supporting facilities in the middle core serving two wings. L-shaped wards with nurse stations at the junction have been designed to allow nurses to keep an eye on patients without leaving their stations while also allowing them to reach every patient quickly without having to walk down long corridors. The building is served by six passengers' lifts and two firemen's lifts.