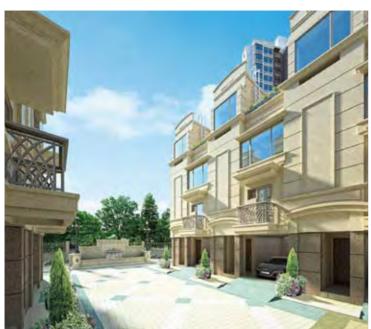

Three different types of townhouses are connected to form the low density and deluxe living zone. Every townhouse has its own garage and private garden space.

Uptown adopts a neo classical modern style, with the master crafted stone décor. This not only shows how luxurious the project is also commensurate with the taste of the potential buyers. The same architectural style is also brought into the interior of the residential unit with the same luxury decor. In addition to all these extravagances owner can also enjoy the six-theme clubhouses which provide more than 40 different types of entertainment.