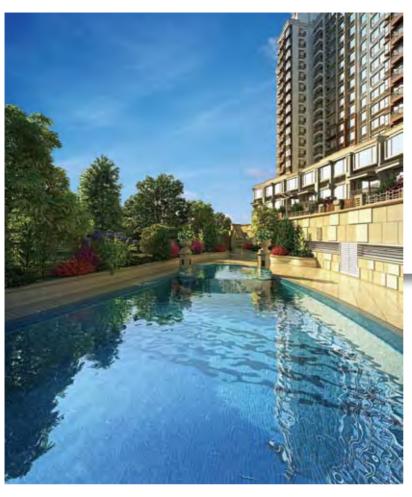

Three different types of townhouses are connected to form the low density and deluxe living zone. Every townhouse has its own garage and private garden space.

Uptown adopts a neo classical modern style, with the master crafted stone décor. This not only shows how luxurious the project is also commensurate with the taste of the potential buyers. The same architectural style is also brought into the interior of the residential unit with the same luxury decor. In addition to all these extravagances owner can also enjoy the six-theme clubhouses which provide more than 40 different types of entertainment.