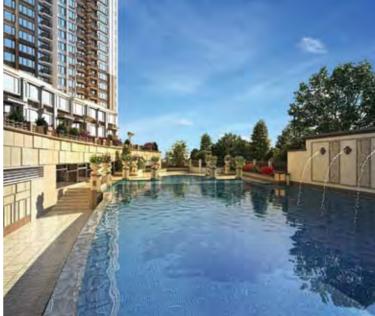

Uptown consists of 734 residential units in 7 towers, 35 townhouses and clubhouses. Every unit has green balcony and utilities platform and that enhances the quality of life for the owner by bringing the outdoor space indoor.

Three different types of townhouses are connected to form the low density and deluxe living zone. Every townhouse has its own garage and private garden space.

Uptown adopts a neo classical modern style, with the master crafted stone décor. This not only shows how luxurious the project is also commensurate with the taste of the potential buyers. The same architectural style is also brought into the interior of the residential unit with the same luxury decor. In addition to all these extravagances owner can also enjoy the six-theme clubhouses which provide more than 40 different types of entertainment.