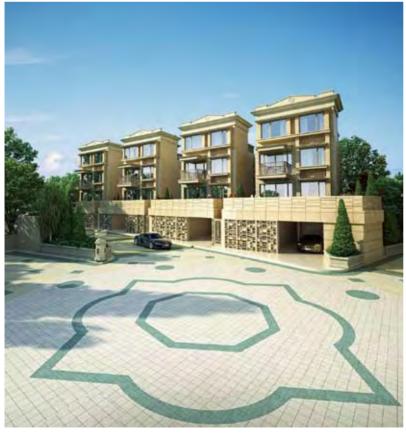

Uptown consists of 734 residential units in 7 towers, 35 townhouses and clubhouses. Every unit has green balcony and utilities platform and that enhances the quality of life for the owner by bringing the outdoor space indoor.

Three different types of townhouses are connected to form the low density and deluxe living zone. Every townhouse has its own garage and private garden space.

Uptown adopts a neo classical modern style, with the master crafted stone décor. This not only shows how luxurious the project is also commensurate with the taste of the potential buyers. The same architectural style is also brought into the interior of the residential unit with the same luxury decor. In addition to all these extravagances owner can also enjoy the six-theme clubhouses which provide more than 40 different types of entertainment.