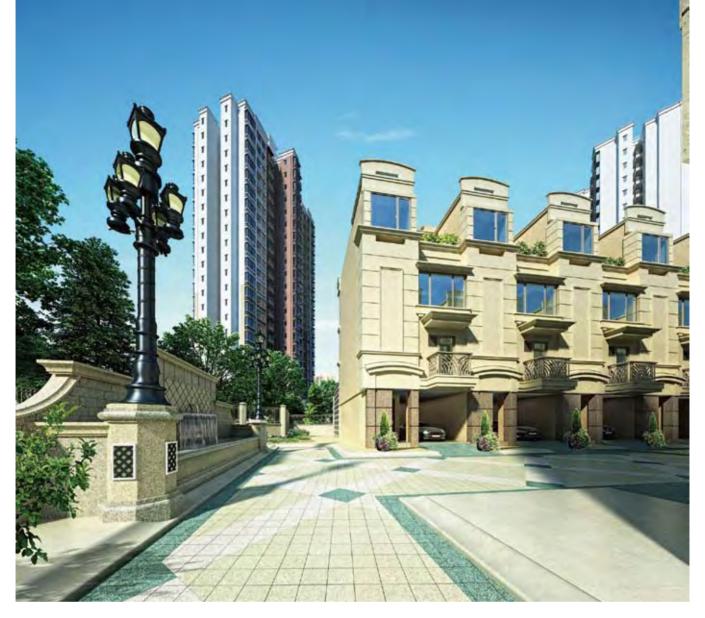

Three different types of townhouses are connected to form the low density and deluxe living zone. Every townhouse has its own garage and private garden space.

Uptown adopts a neo classical modern style, with the master crafted stone décor. This not only shows how luxurious the project is also commensurate with the taste of the potential buyers. The same architectural style is also brought into the interior of the residential unit with the same luxury decor. In addition to all these extravagances owner can also enjoy the six-theme clubhouses which provide more than 40 different types of entertainment.