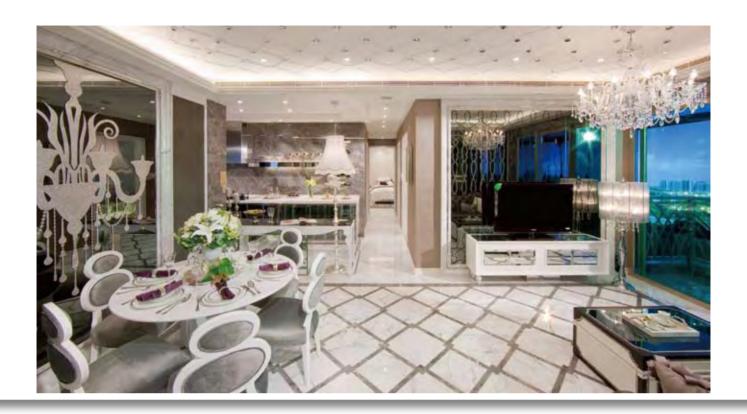

Three different types of townhouses are connected to form the low density and deluxe living zone. Every townhouse has its own garage and private garden space.

Uptown adopts a neo classical modern style, with the master crafted stone décor. This not only shows how luxurious the project is also commensurate with the taste of the potential buyers. The same architectural style is also brought into the interior of the residential unit with the same luxury decor. In addition to all these extravagances owner can also enjoy the six-theme clubhouses which provide more than 40 different types of entertainment.