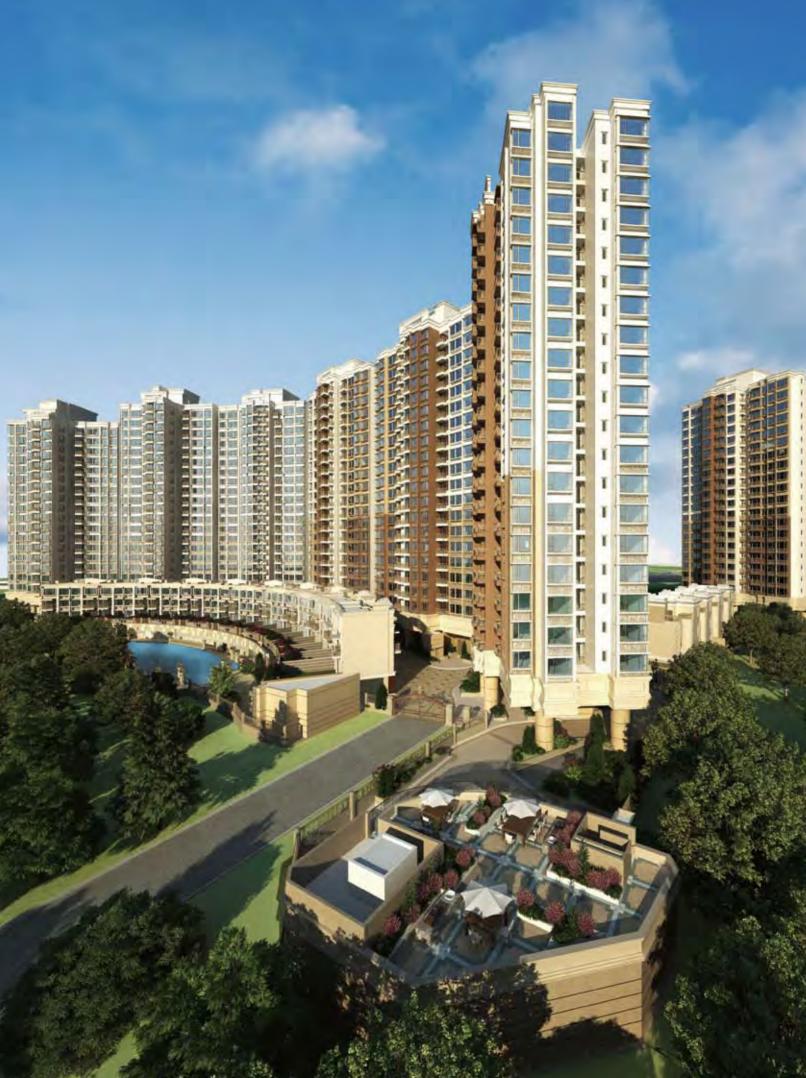

ptown is located in Hung Shui Kiu which will be the core development town in the coming years. Connected to the city's major infrastructure network, there is strong guarantee on the investment value of the project. In addition, unlike any high density town, the site keeps the low density profile and most of the flats are surrounded by greenery without any blockage towards the view.

Uptown consists of 734 residential units in 7 towers, 35 townhouses and clubhouses. Every unit has green balcony and utilities platform and that enhances the quality of life for the owner by bringing the outdoor space indoor.

Three different types of townhouses are connected to form the low density and deluxe living zone. Every townhouse has its own garage and private garden space.

Uptown adopts a neo classical modern style, with the master crafted stone décor. This not only shows how luxurious the project is also commensurate with the taste of the potential buyers. The same architectural style is also brought into the interior of the residential unit with the same luxury decor. In addition to all these extravagances owner can also enjoy the six-theme clubhouses which provide more than 40 different types of entertainment.