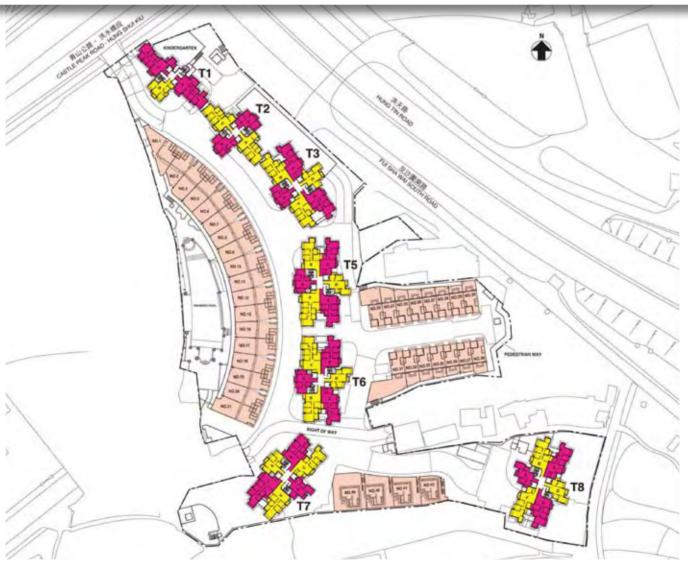

Uptown consists of 734 residential units in 7 towers, 35 townhouses and clubhouses. Every unit has green balcony and utilities platform and that enhances the quality of life for the owner by bringing the outdoor space indoor.

master layout plan

Tower 1 5-22/F floor plan

Tower 2 5-25/F floor plan

Tower 7 5-25/F floor plan