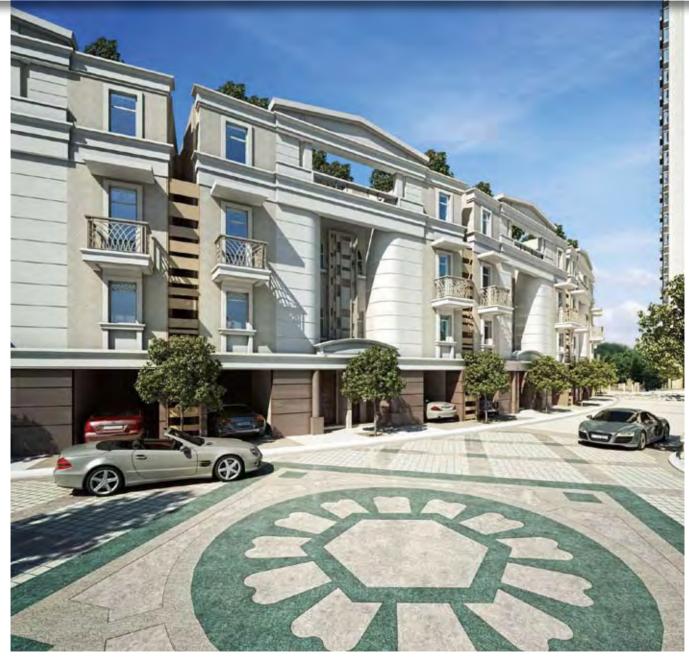

Uptown consists of 734 residential units in 7 towers, 35 townhouses and clubhouses. Every unit has green balcony and utilities platform and that enhances the quality of life for the owner by bringing the outdoor space indoor.

Three different types of townhouses are connected to form the low density and deluxe living zone. Every townhouse has its own garage and private garden space.

Uptown adopts a neo classical modern style, with the master crafted stone décor. This not only shows how luxurious the project is also commensurate with the taste of the potential buyers. The same architectural style is also brought into the interior of the residential unit with the same luxury decor. In addition to all these extravagances owner can also enjoy the six-theme clubhouses which provide more than 40 different types of entertainment.