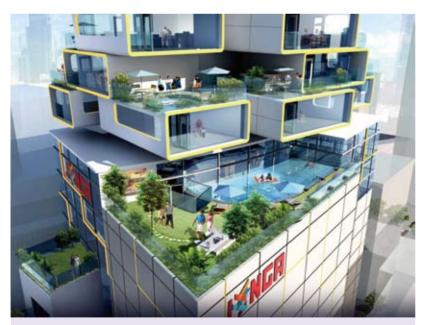

## DECEMBER 2008

**22 Landmark East** Twin office towers at 100 How Ming Street

**12** Jenga Tower First Cybertecture building in Hong Kong 16 Peak One

Pool Manor and Imperial Peak One Gardens design unveiled